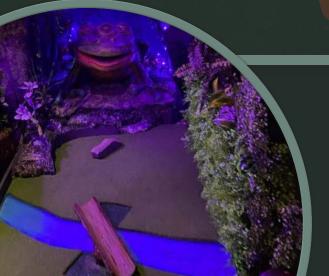

# **INDOOR MINI-PUTT**

WELCOME TO THE JUNGLE!

# 9 TIKI HOLES

Wild & crazy mini-golf in our spooky clubhouse jungle