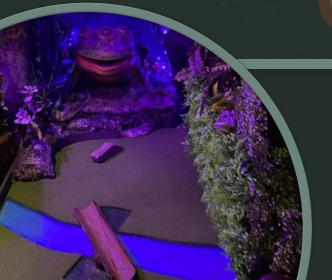

# **1NDOOR MINI-PUTT**

WELCOME TO THE JUNGLE!

# 9 TIKI HOLES

Wild & crazy mini-golf in our spooky clubhouse jungle

#### **TIKI CARDS**

Score individually or compete in teams