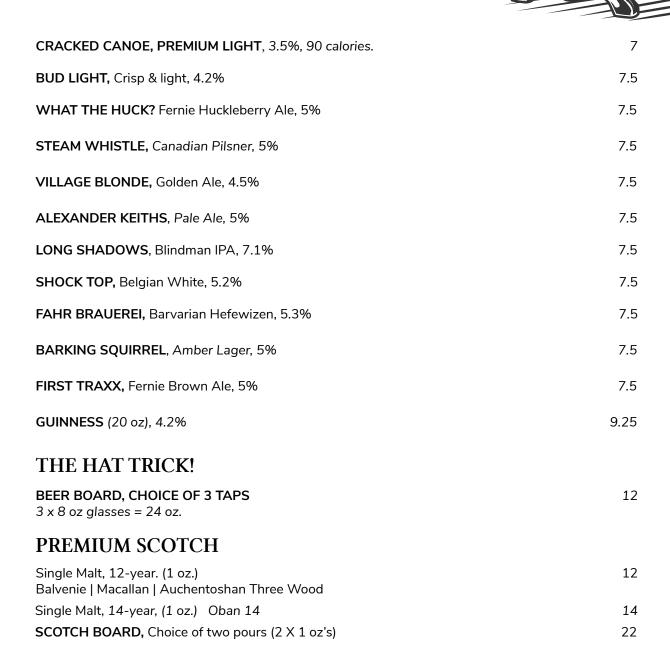

### **TAPS**

#### **KEGS BY THE PINT**

All 16 oz pints, except Guinness at 20 oz